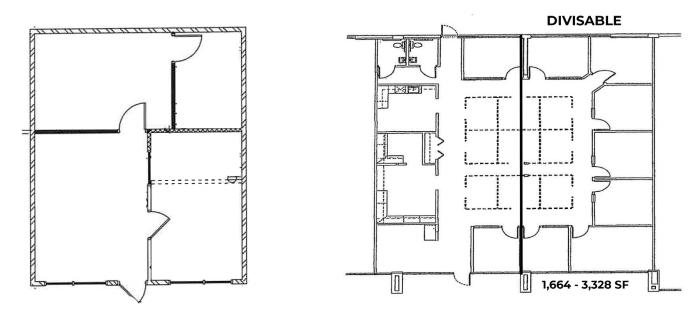

## OFFICE / MEDICAL / RETAIL SPACE FOR LEASE

600 S. Airport Road, Longmont, CO 80501

PROPERTY FLOOR PLAN

SUITE E

SUITE J&K

or a complete disclaimer, please see page one of this brochu

The Colorado Group, Inc. | 3101 Iris Avenue, Suite 240, Boulder, CO 80301 | 303-449-2131 | www.coloradogroup.com

## BUILDING B - FIRST FLOORSuites J&K1,664 - 3,328 RSFLease Rate<br/>(Introductory rate)\$15.00 - \$18.00/RSF NNNExpenses (Est)\$10.59/RSFParkingOn - siteLease Term1-5 YearsZoningOffice, Medical, or Retail

| BUILDING A     |                 |
|----------------|-----------------|
| Suites E       | 788 RSF         |
| Lease Rate     | \$19.00/RSF NNN |
| Expenses (Est) | \$10.59/RSF     |
|                |                 |