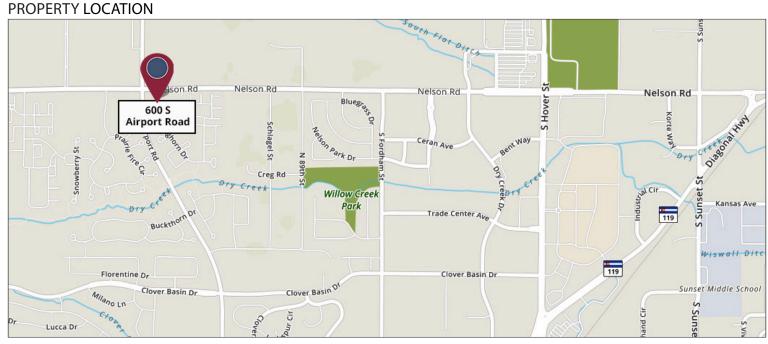

RETAIL/MEDICAL/OFFICE

FOR LEASE

600 S. Airport Road, Longmont, CO

## MEADOWVIEW VILLAGE CENTER

**PROPERTY** HIGHLIGHTS

Discover the perfect space for your office, retail, or medical needs in Longmont's thriving business landscape. This professional space for lease offers an abundance of natural light, creating a welcoming and invigorating atmosphere for your clients and employees. With professional property management at your service, you can rest assured that your space will be wellmaintained and efficient. Situated in one of the fastestgrowing areas of Longmont, this location boasts excellent demographics, high traffic counts, and a diverse tenant mix. Close to Silver Creek High School, new housing developments, AMD, and the city's largest business park, this space is perfectly positioned for success. Enjoy the convenience of on-site parking and the opportunity to showcase your brand with available signage. Whether you need a first-floor office, medical facility, or retail establishment, this space is ready to accommodate your vision for success.