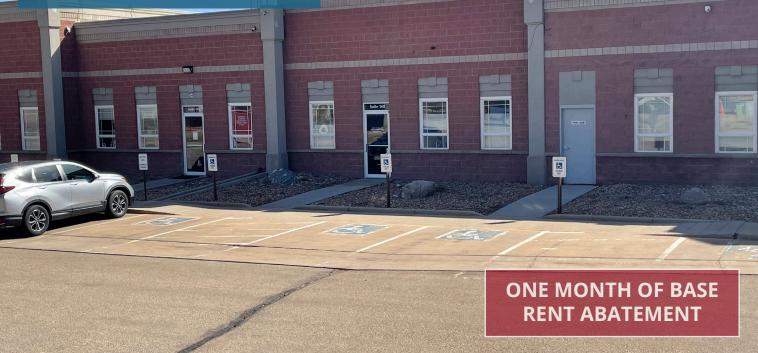

## OFFICE SPACE AVAILABLE

1715 Iron Horse Drive Longmont, CO 80501

## **PROPERTY** HIGHLIGHTS

Located in east Longmont, this property for sale or lease boasts convenient access to HWY 119, I-25, and the bustling Harvest Junction shopping district. Situated close to the Sandstone Ranch recreational area, buyer or tenants can enjoy a trail system just moments away. This professional setting offers versatile permitted uses, on-site parking, and fully finished office space, ideal for businesses seeking a well-equipped and accessible location. With its strategic positioning near major roadways and popular amenities, this property presents a prime opportunity for businesses looking for a dynamic location that combines convenience with a desirable work environment.