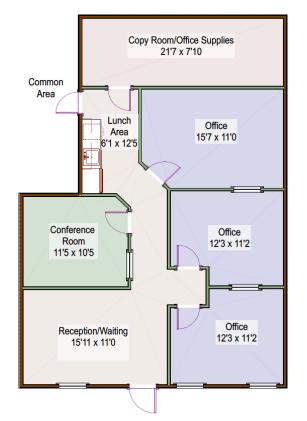

| Suite 140      | 1,140 RSF                 |
|----------------|---------------------------|
| Timing         | Available Immediately     |
| Sale Price     | \$267,900                 |
| Lease Rate     | \$12.00 - \$13.00/RSF NNN |
| Expenses (Est) | \$12.17/RSF               |
| Parking        | Ample on-site             |
| Zoning         | MUE-Mixed use employment  |
|                |                           |