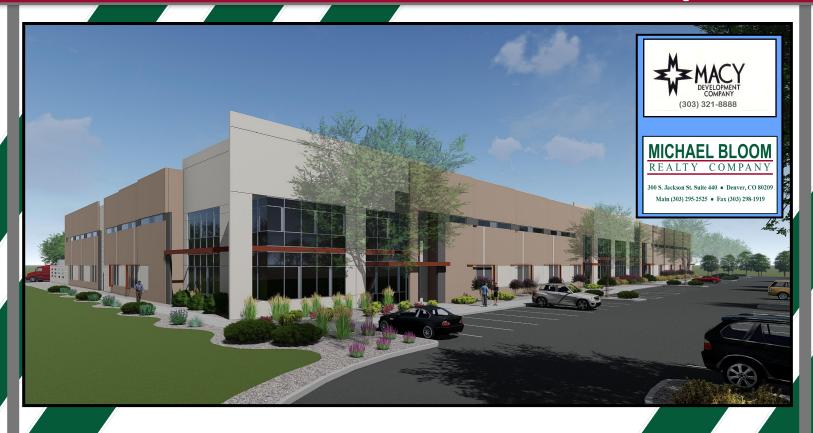

## **Westview Business Park** FOR LEASE Westview Business Park NW Corner of HWY 119 & Fairview Street, Longmont, CO

|                 | <b>BUILDING 1</b>                                       | <b>BUILDING 2</b> |
|-----------------|---------------------------------------------------------|-------------------|
| Building Size   | 86,600 SF                                               | 97,600 SF         |
| Divisible       | 22,000 SF                                               | 24,750 SF         |
| Clear Height    | 28'                                                     | 28'               |
| Power           | 277/480v                                                | 277/480v          |
| Building Depth  | 200'                                                    | 225'              |
| Auto Parking    | 147                                                     | 151               |
| Building Design | Front Park Rear Load                                    |                   |
| Office          | Allowance                                               |                   |
| Column Spacing  | 50' x 55'                                               | 55'x55'           |
| Sprinklers      | ESFR                                                    |                   |
| Loading         | Dock High & Drive-In                                    |                   |
| Truck Court     | 120'                                                    |                   |
| Truck Parking   | 33 Truck & Trailer Spaces                               |                   |
| Lease Rate      | Call Broker for Pricing<br>NNN's estimated at \$5.94/sf |                   |
|                 |                                                         |                   |

**FEATURES:** 

THE INFORMATION HEREIN, WHILE NOT GUARANTEED, IS FROM SOURCES WHICH WE DEEM RELIABLE

Westview Business Park <u>NW Corner of</u> HWY 119 & Fairview Street, Longmont, CO

Westview Business Park NW Corner of HWY 119 & Fairview Street, Longmont, CO