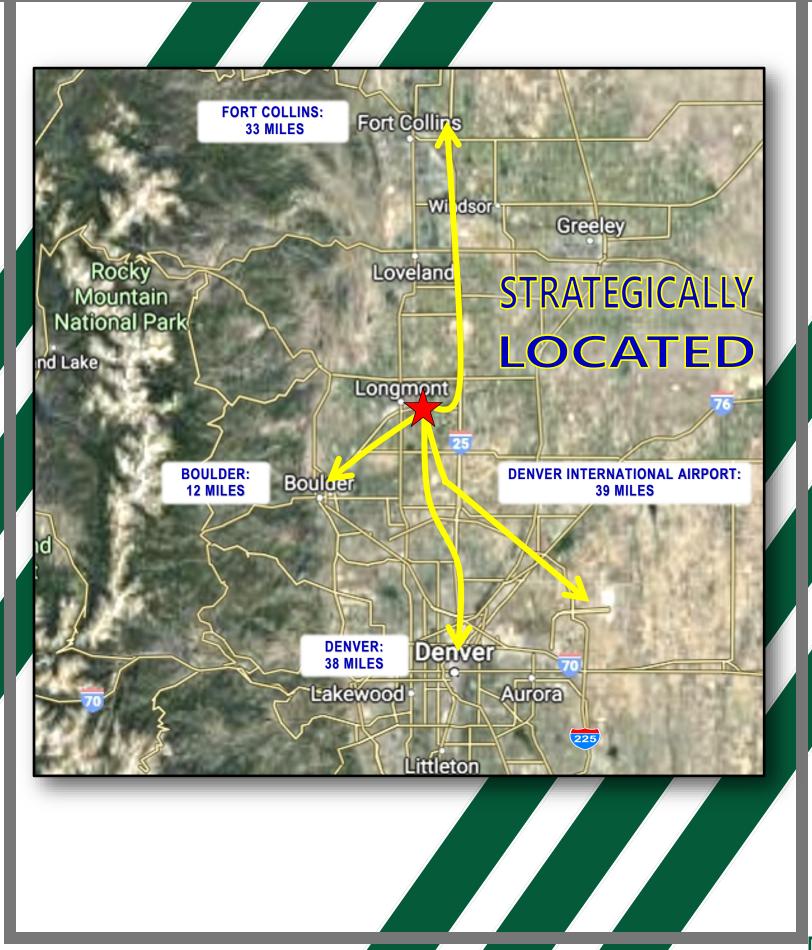

**FEATURES:** 

THE INFORMATION HEREIN, WHILE NOT GUARANTEED, IS FROM SOURCES WHICH WE DEEM RELIABLE

Westview Business Park <u>NW Corner of</u> HWY 119 & Fairview Street, Longmont, CO

Westview Business Park NW Corner of HWY 119 & Fairview Street, Longmont, CO