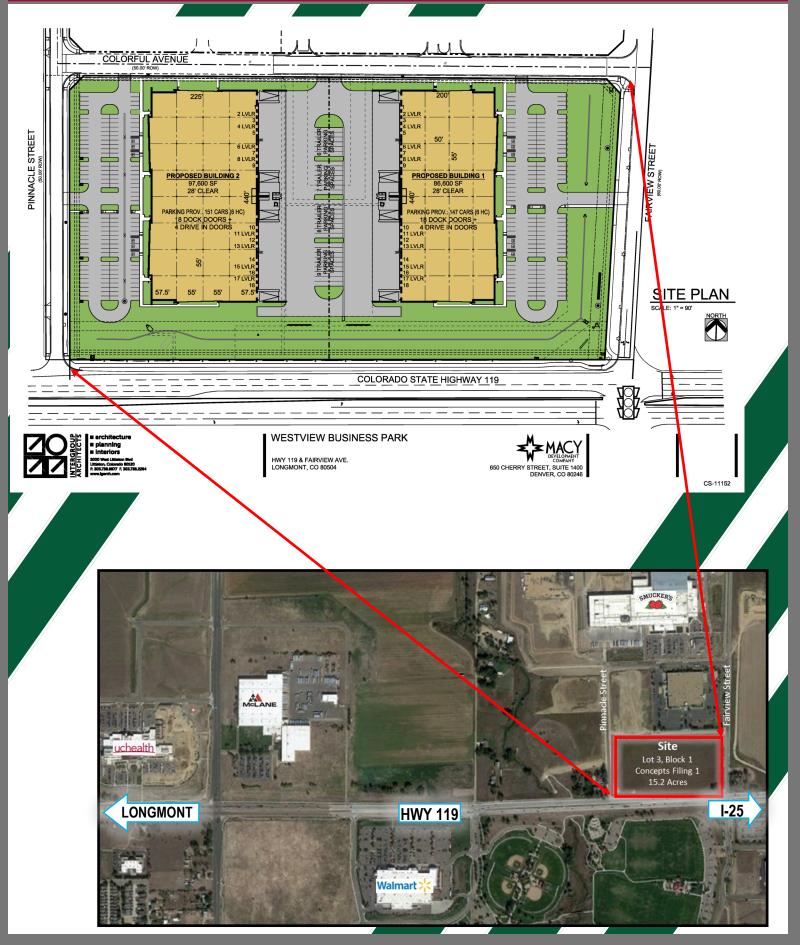

## **Westview Business Park** FOR LEASE Westview Business Park NW Corner of HWY 119 & Fairview Street, Longmont, CO

|                 | <b>BUILDING 1</b>                                       | <b>BUILDING 2</b> |
|-----------------|---------------------------------------------------------|-------------------|
| Building Size   | 86,600 SF                                               | 97,600 SF         |
| Divisible       | 22,000 SF                                               | 24,750 SF         |
| Clear Height    | 28'                                                     | 28'               |
| Power           | 277/480v                                                | 277/480v          |
| Building Depth  | 200'                                                    | 225'              |
| Auto Parking    | 147                                                     | 151               |
| Building Design | Front Park Rear Load                                    |                   |
| Office          | Allowance                                               |                   |
| Column Spacing  | 50' x 55'                                               | 55'x55'           |
| Sprinklers      | ESFR                                                    |                   |
| Loading         | Dock High & Drive-In                                    |                   |
| Truck Court     | 120'                                                    |                   |
| Truck Parking   | 33 Truck & Trailer Spaces                               |                   |
| Lease Rate      | Call Broker for Pricing<br>NNN's estimated at \$5.94/sf |                   |
|                 |                                                         |                   |

**FEATURES:** 

THE INFORMATION HEREIN, WHILE NOT GUARANTEED, IS FROM SOURCES WHICH WE DEEM RELIABLE

Westview Business Park <u>NW Corner of</u> HWY 119 & Fairview Street, Longmont, CO

Westview Business Park NW Corner of HWY 119 & Fairview Street, Longmont, CO