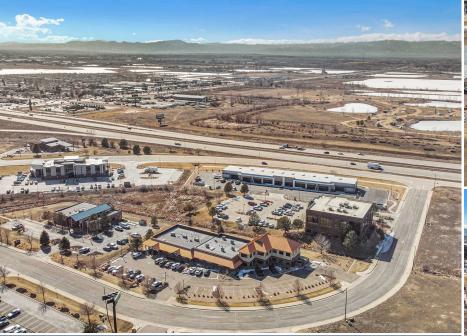

# 11347 Business Park Circle Firestone, CO 80504

### **Property Overview**

Discover a prime freestanding office building situated in the Del Camino Junction Business Park, conveniently located just off Interstate 25 in Firestone. This strategic location is surrounded by a variety of office and retail options, including popular spots like Starbucks and other fast food restaurants, and is directly across Firestone Boulevard from the Longmont Park-n-Ride, ensuring excellent accessibility.

The property has a flexible design to allow an owner/user to potentially demise the building to allow for rental income to offset their operating costs. There is ample parking in this well maintained building. All furnishings are negotiable.