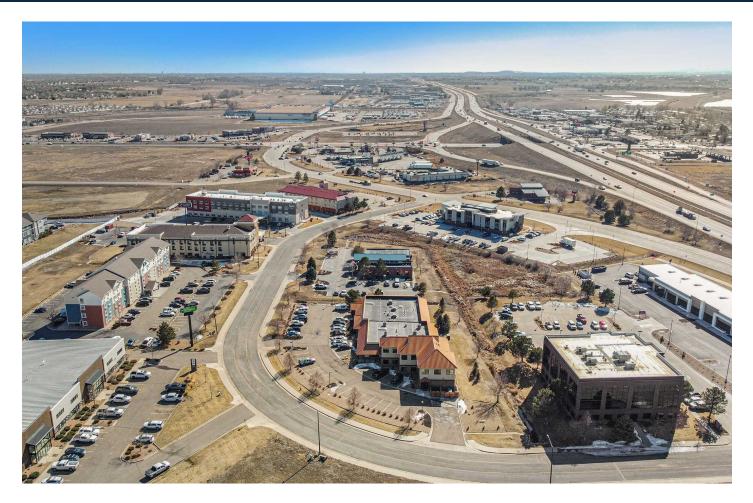

### **Property Overview**

Discover a prime freestanding office building situated in the Del Camino Junction Business Park, conveniently located just off Interstate 25 in Firestone. This strategic location is surrounded by a variety of office and retail options, including popular spots like Starbucks and other fast food restaurants, and is directly across Firestone Boulevard from the Longmont Park-n-Ride, ensuring excellent accessibility.