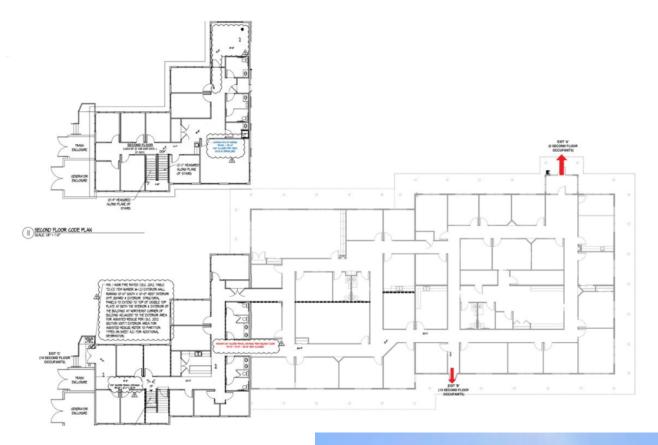

freestanding office building situated in the Del Camino Junction Business Park, conveniently located just off Interstate 25 in Firestone. This strategic location is surrounded by a variety of office and retail options, including popular spots like Starbucks and other fast food restaurants, and is directly across Firestone Boulevard from the Longmont Park-n-Ride, ensuring excellent accessibility.

The property has a flexible design to allow an owner/user to potentially demise the building to allow for rental income to offset their operating costs. There is ample parking in this well maintained building. All furnishings are negotiable.

Don't miss out on this rare opportunity to lease at below market rates or to purchase a building well below the reproduction costs.



### **FLOOR PLANS**



SITE PLAN





### **INTERIOR PHOTOS**











| Population       | 1 Mile | 3 Miles | 5 Miles |
|------------------|--------|---------|---------|
| Male             | 732    | 8,168   | 18,630  |
| Female           | 841    | 8,733   | 19,663  |
| Total Population | 1,573  | 16,901  | 38,293  |
| Age              | 1 Mile | 3 Miles | 5 Miles |
| Ages 0-14        | 425    | 4,163   | 8,792   |
| Ages 15-24       | 266    | 2,748   | 5,956   |
| Ages 25-54       | 404    | 5,888   | 13,863  |
| Ages 55-64       | 203    | 1,790   | 4,392   |
| Ages 65+         | 275    | 2,312   | 5,290   |
| Race             | 1 Mile | 3 Miles | 5 Miles |
| White            | 1,396  | 15,644  | 34,741  |
| Black            | 2      | 20      | 44      |
| Am In/AK Nat     | 4      | 4       | 59