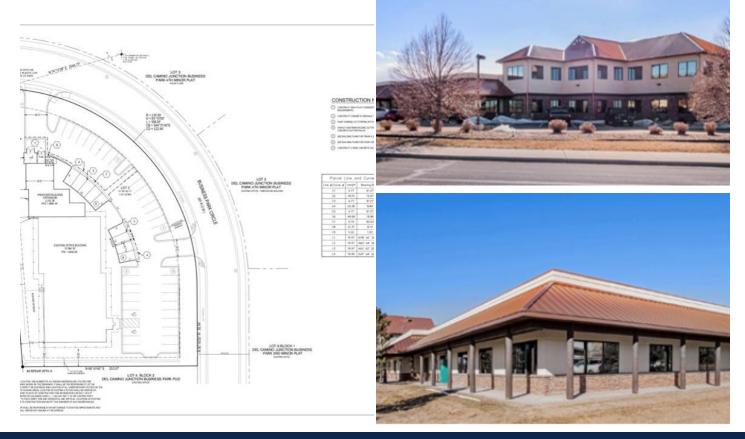

# 11347 Business Park Circle Firestone, CO 80504

### **Property Overview**

Discover a prime freestanding office building situated in the Del Camino Junction Business Park, conveniently located just off Interstate 25 in Firestone. This strategic location is surrounded by a variety of office and retail options, including popular spots like Starbucks and other fast food restaurants, and is directly across Firestone Boulevard from the Longmont Park-n-Ride, ensuring excellent accessibility.

### **FLOOR PLANS**

SITE PLAN