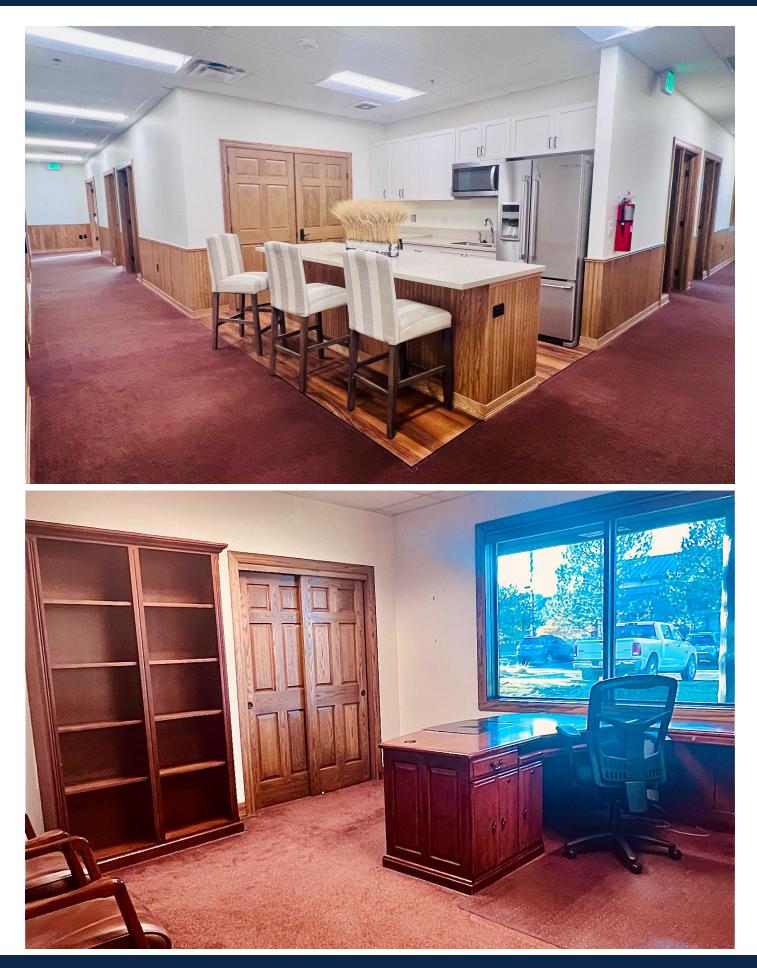

### **INTERIOR PHOTOS**

| Population       | 1 Mile | 3 Miles | 5 Miles |
|------------------|--------|---------|---------|
| Male             | 732    | 8,168   | 18,630  |
| Female           | 841    | 8,733   | 19,663  |
| Total Population | 1,573  | 16,901  | 38,293  |
| Age              | 1 Mile | 3 Miles | 5 Miles |
| Ages 0-14        | 425    | 4,163   | 8,792   |
| Ages 15-24       | 266    | 2,748   | 5,956   |
| Ages 25-54       | 404    | 5,888   | 13,863  |
| Ages 55-64       | 203    | 1,790   | 4,392   |
| Ages 65+         | 275    | 2,312   | 5,290   |
| Race             | 1 Mile | 3 Miles | 5 Miles |
| White            | 1,396  | 15,644  | 34,741  |
| Black            | 2      | 20      | 44      |
| Am In/AK Nat     | 4      | 4       | 59      |
| Hawaiian         | N/A    | N/A     | N/A     |
| Hispanic         | 246    | 1,769   | 4,894   |
| Multi-Racial     | 328    | 2,194   | 5,814   |