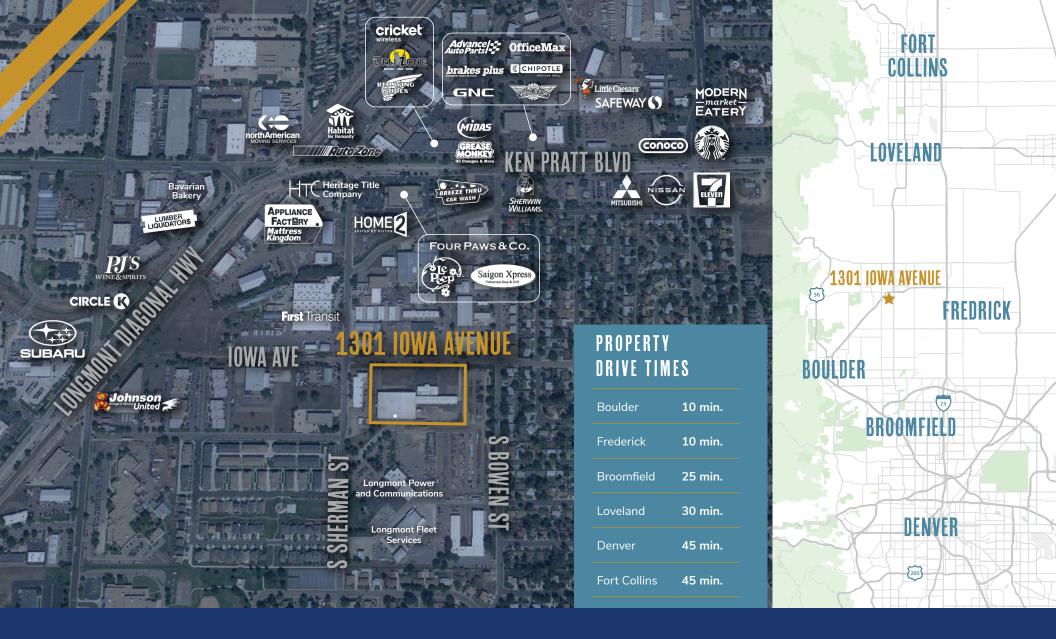

| Dock Doors:           | 8' × 10' - (2)                                                             |
|                                                            | Signage:              | Building and<br>Monument Signage<br>Available                              |
|                                                            | Lease Rate:           | Contact Broker                                                             |
| V = 40.97                                                  | 🔅 FLYWH               | IEEL CAPITAL                                                               |
|                                                            |                       |                                                                            |

Jones Lang LaSalle Brokerage, Inc.



## FOR MORE INFORMATION CONTACT:

## Patrick McGettigan

Senior Vice President Tel: +1 303 217 7956 patrick.mcgettigan@jll.com Although information has been obtained from sources deemed reliable, neither Owner nor JLL makes any guarantees, warranties or representations, express or implied, as to the completeness or accuracy as to the information contained herein. Any projections, opinions, assumptions or estimates used are for example only. There may be differences between projected and actual results, and those differences may be material. The Property may be withdrawn without notice. Neither Owner nor JLL accepts any liability for any loss or damage suffered by any party resulting from reliance on this information. If the recipient of this information has signed a confidentiality agree