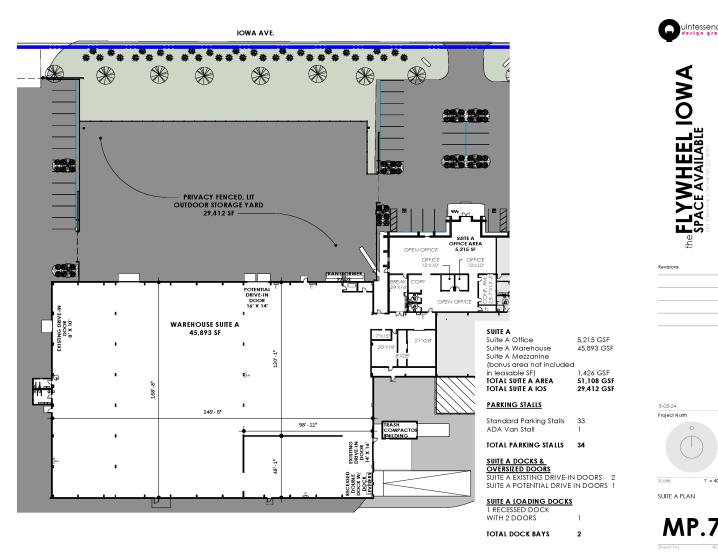

## **PROPERTY DETAILS**

|                                                            | Space<br>Available:   | 51,108 SF (±45,893<br>SF Warehouse +<br>5,215 SF Newly<br>Finished Office) |
|------------------------------------------------------------|-----------------------|----------------------------------------------------------------------------|
|                                                            | Site Size:            | ±5.35 Acres/<br>233,005 SF                                                 |
|                                                            | Outdoor<br>Storage:   | 29,412 SF                                                                  |
| essence<br>90 group                                        | PROPERTY HIGHLIGHTS   |                                                                            |
|                                                            | Clear Height:         | 18'-29'                                                                    |
|                                                            | Power:                | ±800 Amps 3-Phase                                                          |
|                                                            | Outdoor<br>Storage:   | Fenced and lit                                                             |
| <b>2PACE AVAILABL</b><br>2011 DAMA AVE. LONGMONT, CO 20201 | Loading<br>Drive Ins: | 14' x 16' - (Potential)<br>14' x 16' - (1)<br>8' x 10' - (1)               |
|                                                            | Dock Doors:           | 8' × 10' - (2)                                                             |
|                                                            | Signage:              | Building and<br>Monument Signage<br>Available                              |
|                                                            | Lease Rate:           | Contact Broker                                                             |
| V = 40.97                                                  | 🔅 FLYWH               | IEEL CAPITAL                                                               |
|                                                            |                       |                                                                            |